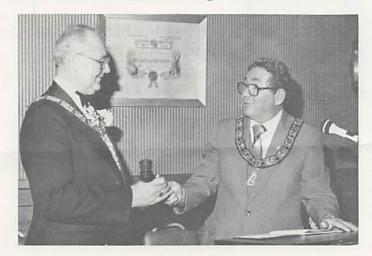

E.R. Bob Clinkenbeard at the station of the E.R. just after his installation for the 1981-82 year.

P.G.E.R. Geo. B. Klein presents 81-82 E.R. Bob Clinkenbeard with his gavel.

P.E.R. Chas. J. Kruse is shown pinning on E.R. Bob Clinkenbeard the Exalted Ruler pin that originally belonged to Lincoln Elks #80's 1888 E. R. Frank Zehrung.