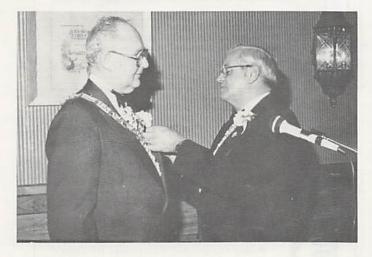

E.R. Bob Clinkenbeard at the station of the E.R. just after his installation for the 1981-82 year.

P.G.E.R. Geo. B. Klein presents 81-82 E.R. Bob Clinkenbeard with his gavel.

P.E.R. Chas. J. Kruse is shown pinning on E.R. Bob Clinkenbeard the Exalted Ruler pin that originally belonged to Lincoln Elks #80's 1888 E. R. Frank Zehrung.