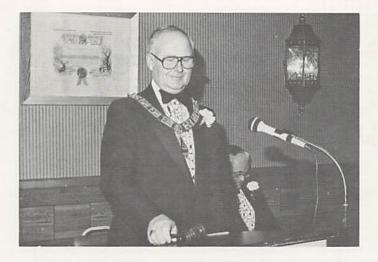

E.R. Bob Clinkenbeard at the station of the E.R. just after his installation for the 1981-82 year.

P.G.E.R. Geo. B. Klein presents 81-82 E.R. Bob Clinkenbeard with his gavel.

P.E.R. Chas. J. Kruse is shown pinning on E.R. Bob Clinkenbeard the Exalted Ruler pin that originally belonged to Lincoln Elks #80's 1888 E. R. Frank Zehrung.