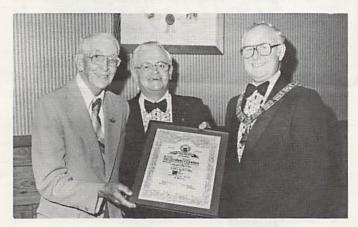

E.R. Bob Clinkenbeard at the station of the E.R. just after his installation for the 1981-82 year.

P.G.E.R. Geo. B. Klein presents 81-82 E.R. Bob Clinkenbeard with his gavel.

P.E.R. Chas. J. Kruse is shown pinning on E.R. Bob Clinkenbeard the Exalted Ruler pin that originally belonged to Lincoln Elks #80's 1888 E. R. Frank Zehrung.