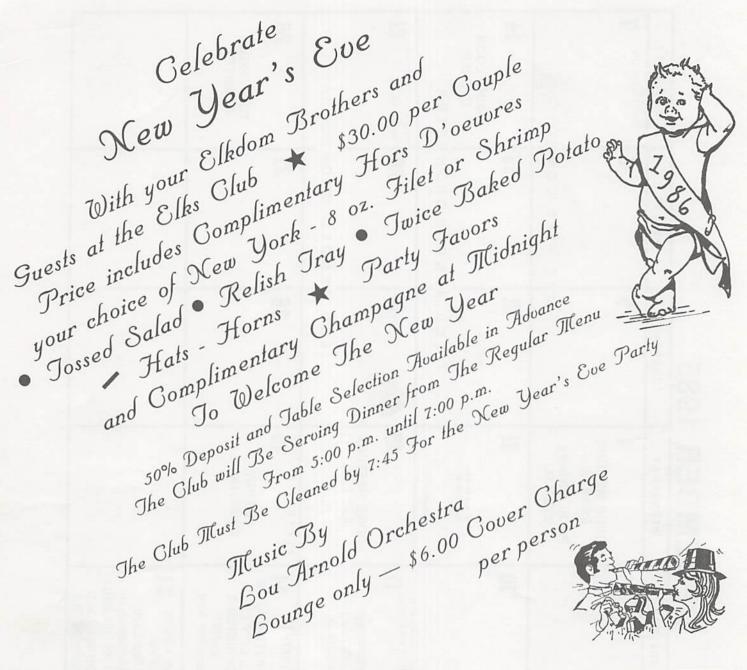

If your group is interested in ren-

ting a party room during the holiday, check with our club manager, Dave Harrison, Space is filling up!!

Have you thought of your plans for New Year's Eve yet? Why not join Sandy and I, and all Brothers of the Lodge and their guests for a gala New Year's Eve party here at our Elks lodge. Our club manager, Dave Harrison, invites you all to make your reservations early. The cost is \$30 a couple which includes party favors, dinner choice (see add in the Elk-O-Gram) complimentary hors d'oeuvres before dinner, complimentary champaign at midnight and dancing to Lou Arnold's orchestra from 8:00 p.m. to 1:00 a.m.